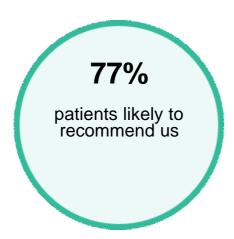

## March 2016 9 patients left us feedback.

(23% didn't answer or gave a neutral response)

## **Spread of Responses**

Online 0 |
Paper 0 |
App 9

How likely are you to recommend our GP Practice to friends and family if they need similar care or treatment?