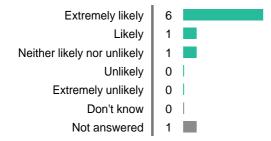

## **Spread of Responses**

Online 0 |
Paper 0 |
App 9

How likely are you to recommend our GP Practice to friends and family if they need similar care or treatment?